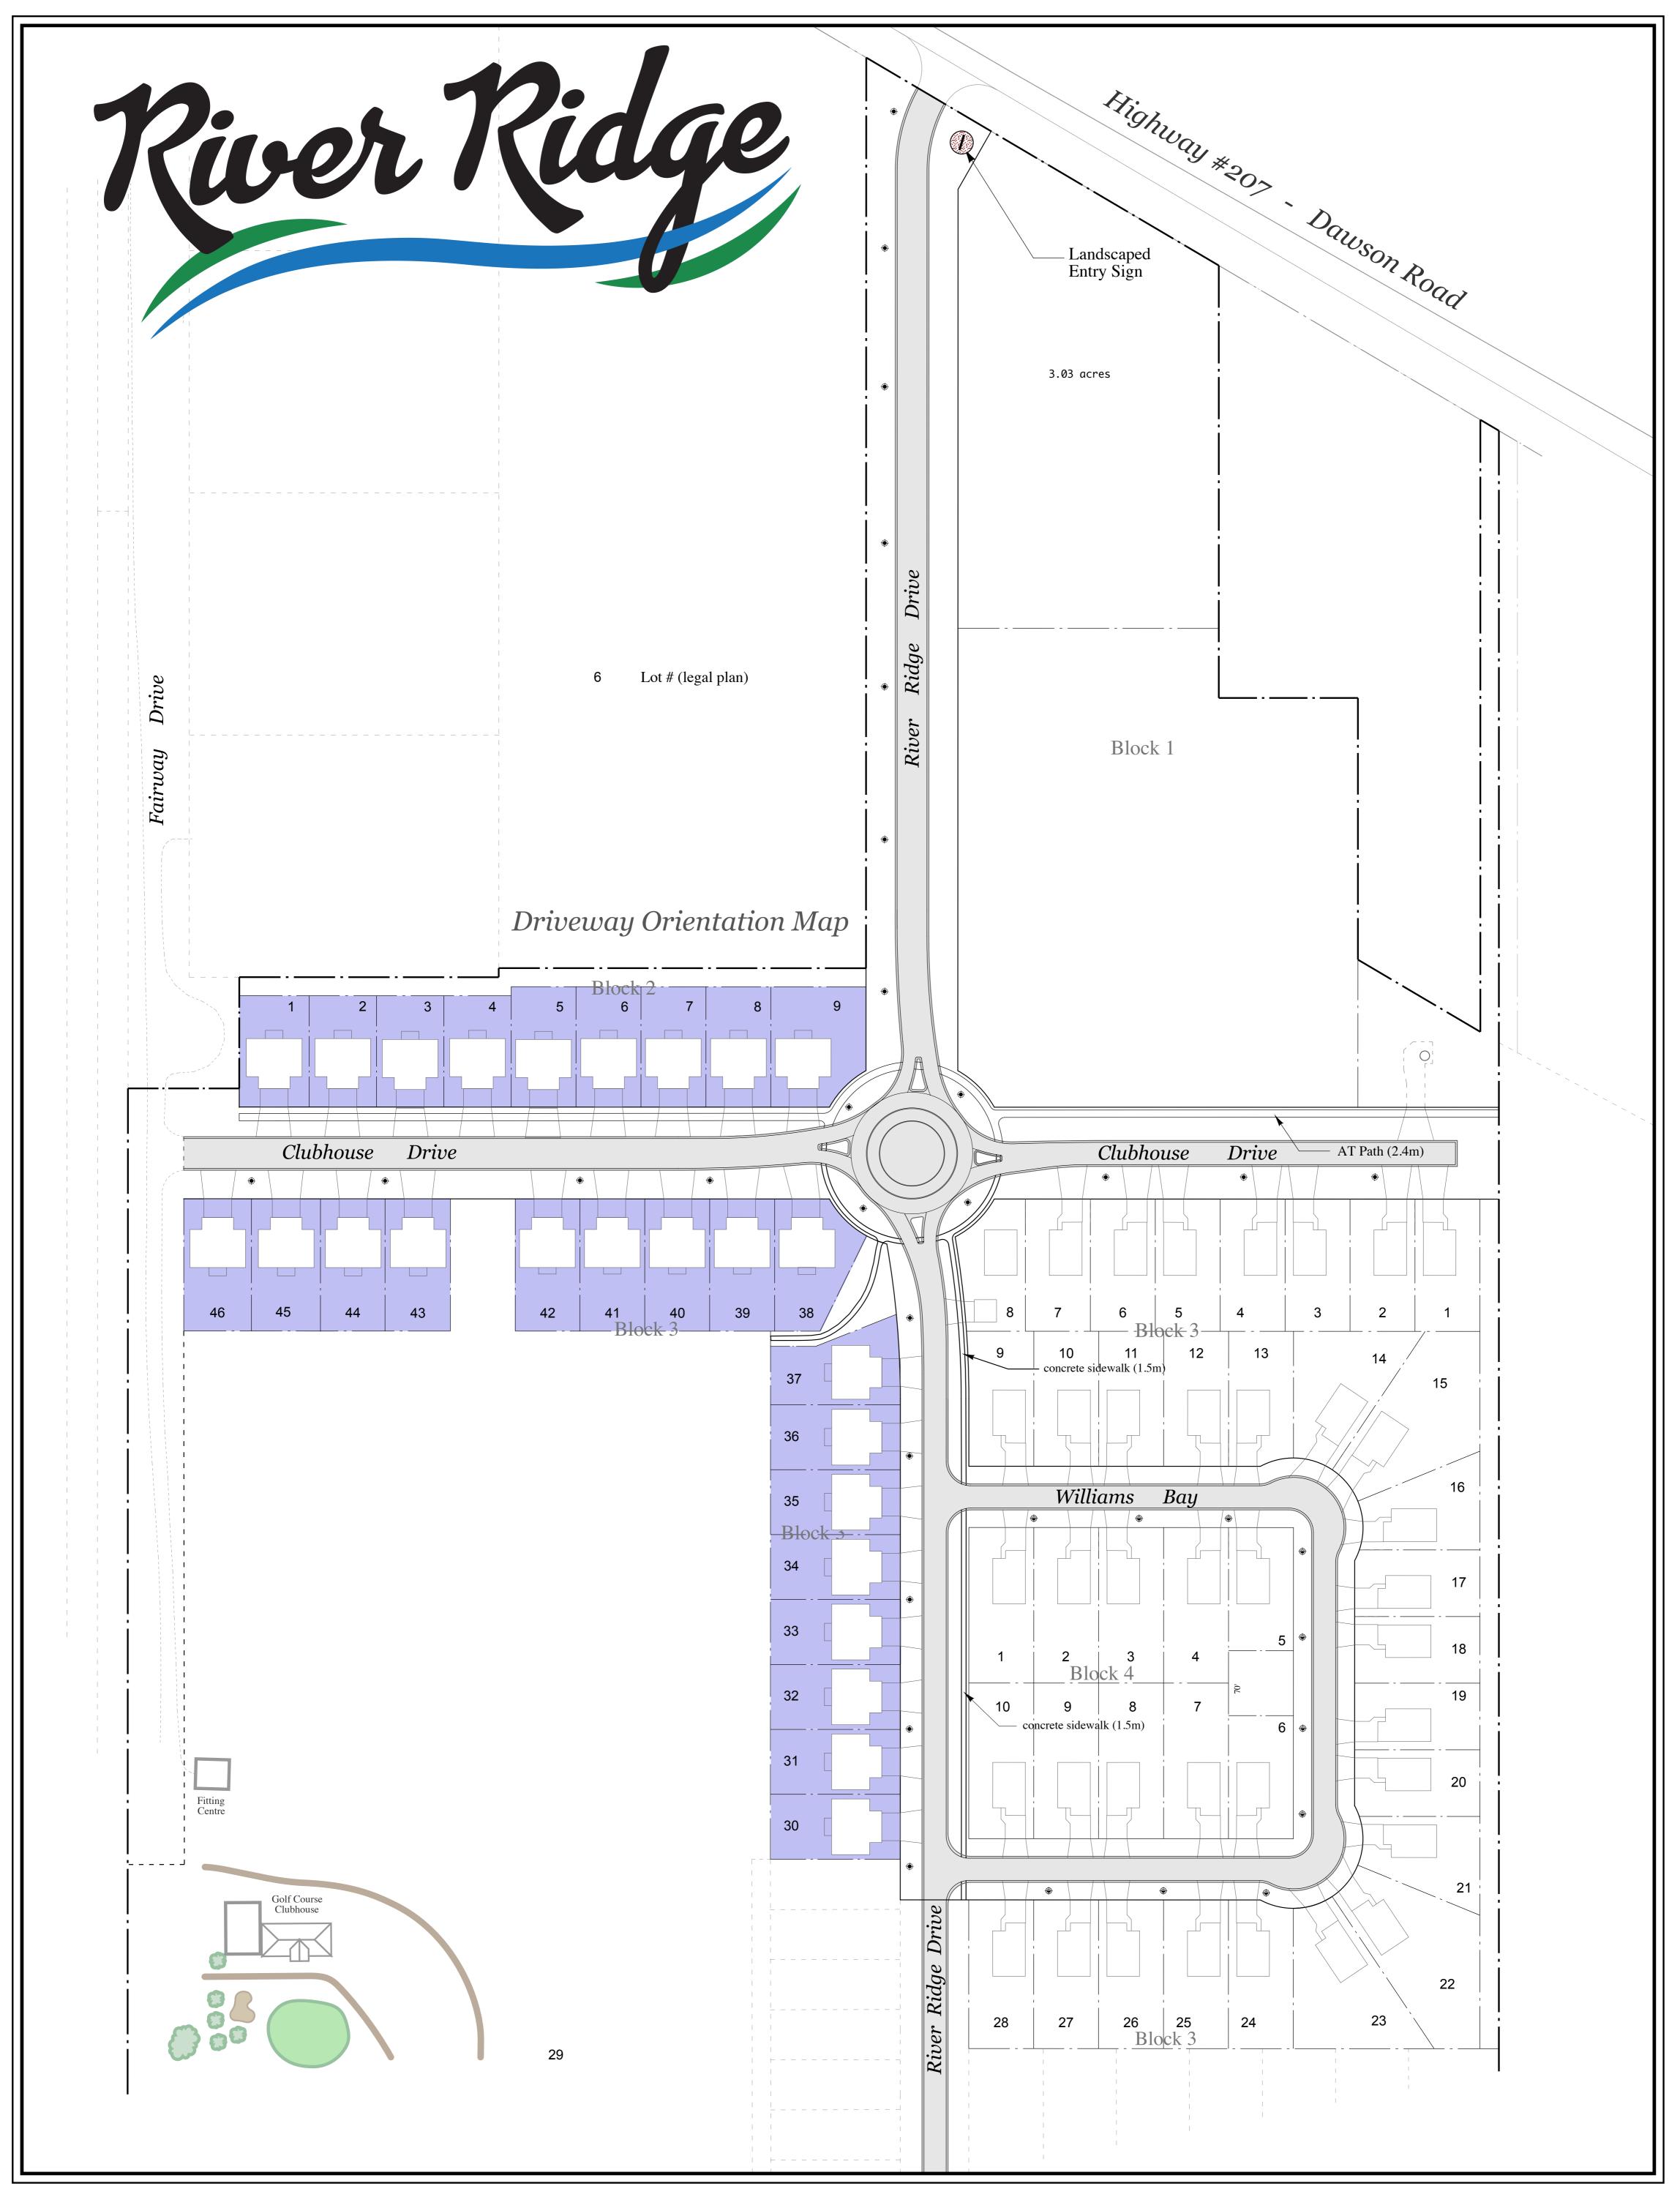

# 2. <u>Site Plan Requirements (Certified Surveyor's Staking Certificate indicating Construction Layout): Council Resolution No. 2019-0711</u>

- Provide a Certified Surveyor's Staking Certificate indicating Construction Layout confirming the following:
  - O location of proposed building/structure on the property (include Building/ Structure dimensions);
  - O yard setback distance measurements from the furthest projection of the proposed Building/Structure to all property lines as regulated in the R.M. of Taché Zoning By-law No. 10-2017;
  - O separation distance between all Buildings/Structures from the furthest projection of each building (if applicable) as regulated in the R.M. of Taché Zoning By-law No. 10-2017;
  - O location of Driveway Access;